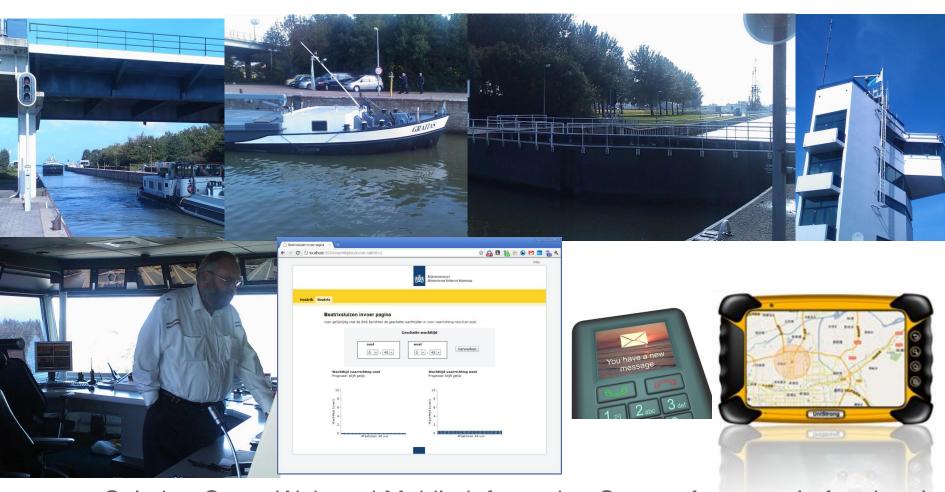

Government, Research and Public Institutions

Government, Research and Public Institutions

Solution Case: Web and Mobile information System for control of national waterways shipping routing & delays