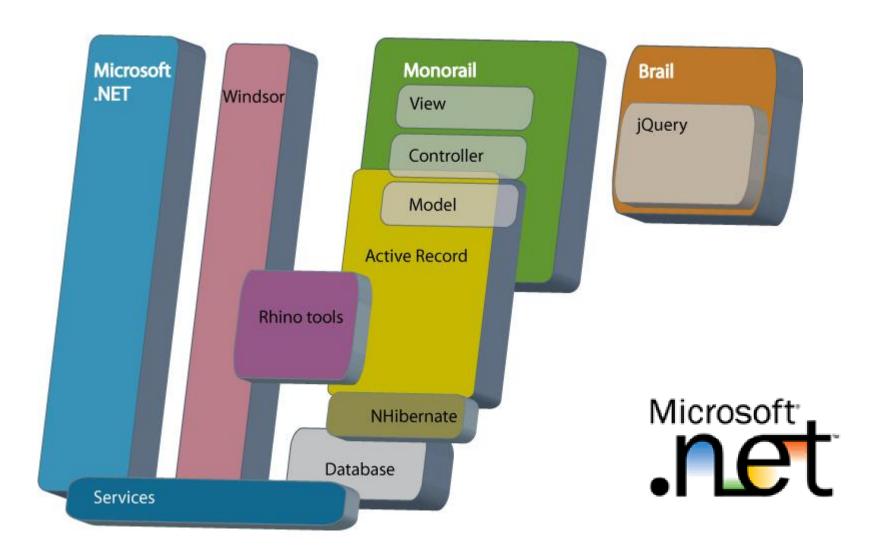

# Technology

**NHibernate** 

# Technology

### Visualisation C#.Net technology and tooling