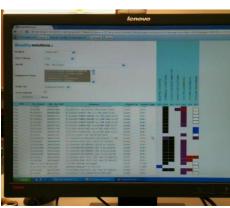

## Finance & Insurance Industry

Solution Case: managing insurance of Mobile (smart)Phones

Sales channel solutions:

In-store, web, mobile

Solutions for: Back-office process, call-centre, invoicing, automatic payments